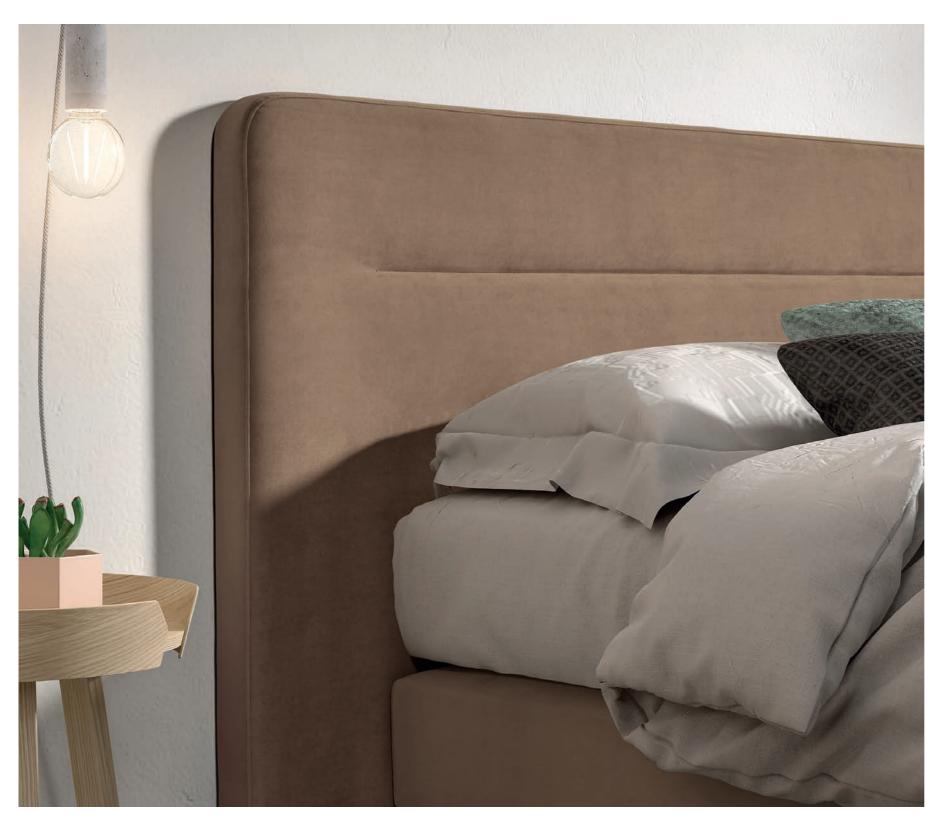

### 66

The optional reading lights give the optimum ambient light when watching TV or reading a book extra comfortable. The extra usb port gives additional options.

—— Headboard Chill XL, Reading light with USB portal

—— Box Chill 25, Headboard Chill, Upholstery Nero 60 Light Grey, Legs Fundamental 12cm, Bedside table Mono