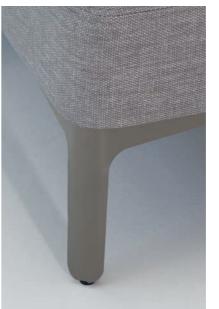

— Box spring Citybox, Headboard Vitello Deluxe, Upholstery Hopper Grey 65, Legs D 15cm, Bedside table Primo

—— Legs D 15cm

—— Headboard Vitello Capitol Bedside table Primo

—— Headboard Vitello Deluxe

### Legs

| <b>Citybox</b><br>13cm                     | <b>Box 18/25</b><br>18/25cm                   | <b>Box 25 Circular</b><br>25cm         | Box 28 Anatomic<br>28cm             | <b>Brute leg</b><br>H 6-10-16 cm | <b>A</b><br>H 10cm     | <b>B</b><br>H 16cm     | <b>D</b><br>H 15cm           |
|--------------------------------------------|-----------------------------------------------|----------------------------------------|-------------------------------------|----------------------------------|------------------------|------------------------|------------------------------|
| Easy Box                                   | Storage Box Front                             | Storage Box Side                       | Ascot                               | E                                | F                      |                        | J-1                          |
| 28cm                                       | 38cm                                          | 38cm                                   | 28cm                                | H 10cm                           | H 16cm                 | H 10cm                 | H 10cm                       |
|                                            |                                               |                                        |                                     |                                  |                        |                        |                              |
| Ascot Elektro<br>28cm                      | <b>Electrobox 25</b><br>25cm - 5 nod of 4 nod | Electrobox 30<br>30cm - 5 nod of 4 nod | Electrobox Be-Chill<br>30cm - 4 nod | <b>Alto</b><br>H 10/16cm         | <b>Delta</b><br>H 20cm | <b>Forza</b><br>H 17cm | <b>Fundamental</b><br>H 12cm |
|                                            |                                               |                                        |                                     |                                  | V                      |                        |                              |
| <b>Electrobox basic 25</b><br>25cm - 4 nod | <b>Electrobox lineaire</b><br>30cm - 5 nod    | Skybox 12<br>12cm                      | <b>Loftbox</b><br>13cm              | <b>Signa</b><br>H 12cm           | <b>Vita</b><br>H 13cm  | <b>Wood</b><br>H 17cm  |                              |
|                                            |                                               |                                        |                                     |                                  |                        |                        |                              |
| <b>Signatur</b><br>26cm                    | <b>Signatur Wood</b><br>26cm                  | Sleeplink<br>28cm                      |                                     |                                  |                        |                        |                              |