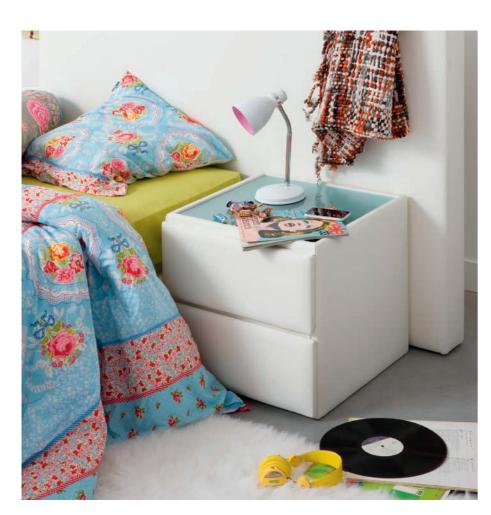

### 66

The optional reading lights give the optimum ambient light when watching TV or reading a book extra comfortable. The extra usb port gives additional options.

—— Headboard Chill XL, Reading light with USB portal

—— Box Chill 25, Headboard Chill, Upholstery Nero 60 Light Grey, Legs Fundamental 12cm, Bedside table Mono