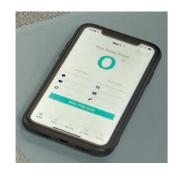

# Sleeping in the future.

Improve your sleep with the high-tech Sleeplink bed. An elegant and beautiful bed developed only with top materials and equipped with our top mattresses with one purpose: to give you the best night's sleep night after night.

Connect your Sleeplink in a very easy way with the sleep assist app and consult your sleep statistics.

—— Box Sleeplink, Headboard Versa, Upholstery Moon light grey 115, Legs I Wengé, Bedside table Twin Medium