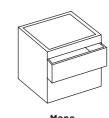

#### **Bedside tables** Accessories

Directo H:90/105/120cm

Classico H:90/105/120cm

Roma H:105/120cm

Milano H:105/120cm

Kubus L:41 x W:41 x H:52cm

L:49 x W:51 x H:49cm

Twin Small L:44 x W:40 x H:50cm

Twin Medium L:44 x W:40 x H:59 cm

H:90/105/120cm

Vitello Modern Rondo H:75/90cm

Torso H:90/105/120cm

Mondriaan Deluxe H:90/105/120cm

Twin Large L:52 x W:50 x H:70cm

L:50 x W:47 x H:37cm

L:51 x W:37 x H:49cm