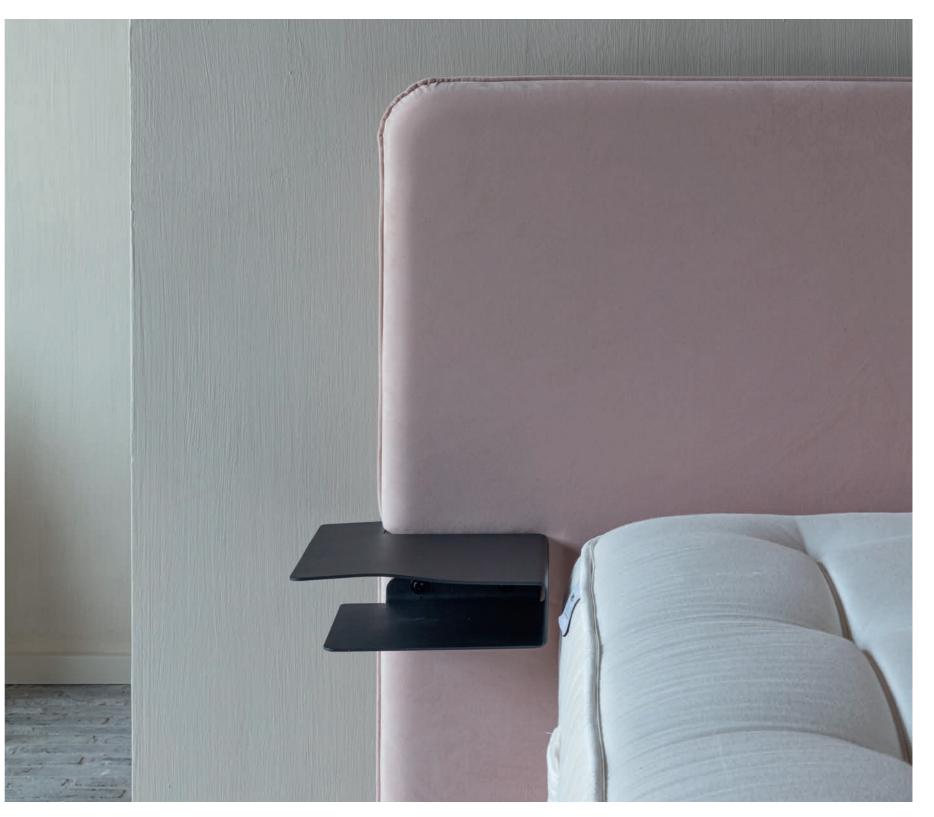

### 66

The optional reading lights give the optimum ambient light when watching TV or reading a book extra comfortable. The extra usb port gives additional options.

—— Headboard Chill XL, Reading light with USB portal

—— Box Chill 25, Headboard Chill, Upholstery Nero 60 Light Grey, Legs Fundamental 12cm, Bedside table Mono