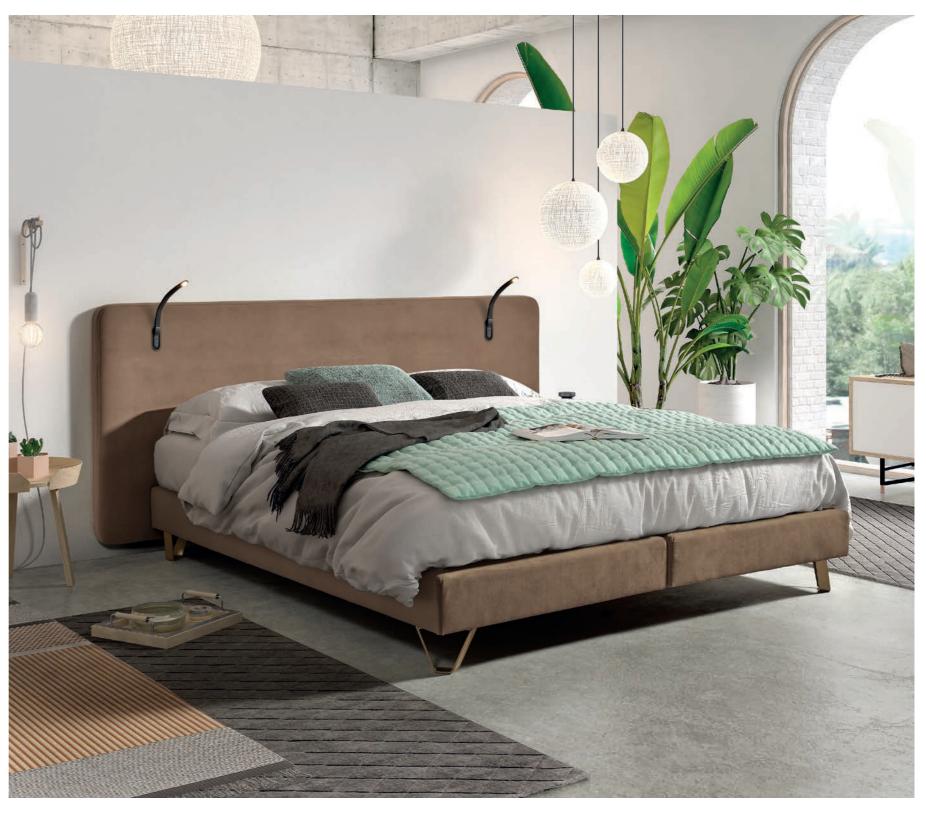

### 66

The optional reading lights give the optimum ambient light when watching TV or reading a book extra comfortable. The extra usb port gives additional options.

—— Headboard Chill XL, Reading light with USB portal

—— Box Chill 25, Headboard Chill, Upholstery Nero 60 Light Grey, Legs Fundamental 12cm, Bedside table Mono