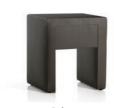

Primo Small L:46 x W:37 x H:49cm

Venezia H:105/120cm

Vitello Capitol H:90/105/120cm

**Eclectic Uni** H:100cm

**Eclectic Pocket** H:100cm

Primo Small 2 drawers L:37 x W:45 x H:49cm

L:42,5 x W:40 x H:50 cm

Stool Woody L:42,5 x W:40 x H:50 cm

Foot stool Woody XL L:100 x W:40 x H:50cm

**Eclectic Stripe** H:100cm

**Eclectic Fashion** H:100cm

Meghan H:120cm

H:110/120cm

Foot stool L:120/140/160 x W:40 x H:41cm

Linen chest L:140/160 x W:50 x H:50cm

L:65 x W:70 x H:84cm