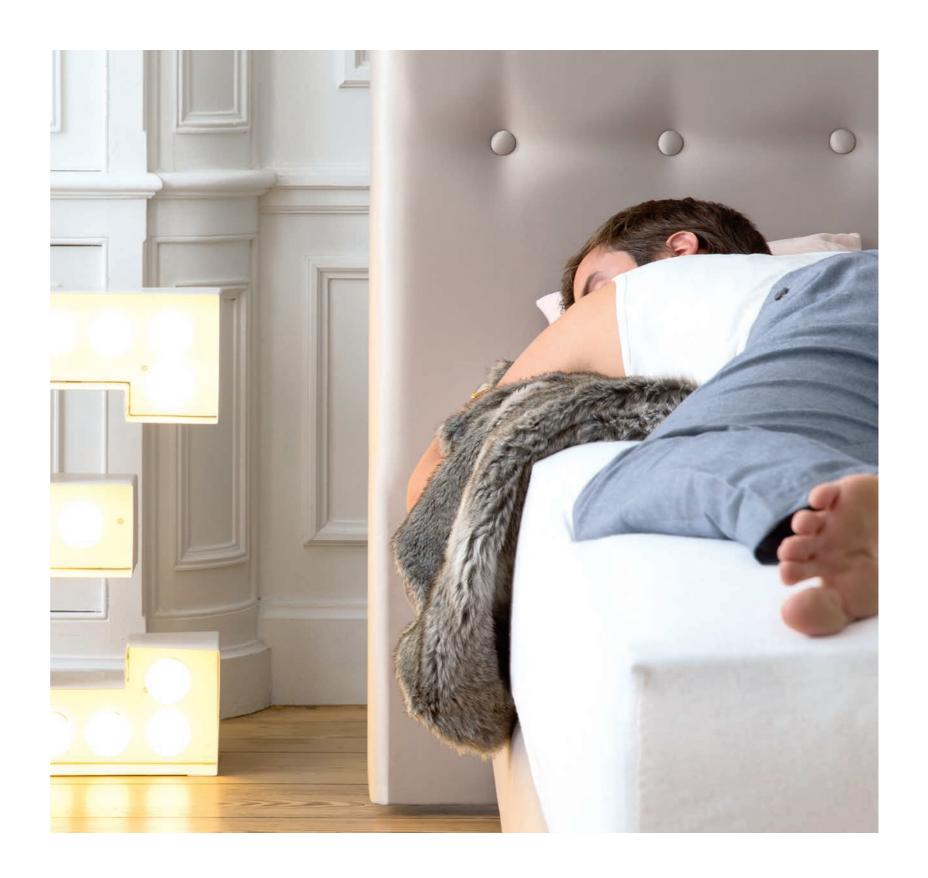

### 66

The optional reading lights give the optimum ambient light when watching TV or reading a book extra comfortable. The extra usb port gives additional options.

—— Headboard Chill XL, Reading light with USB portal

—— Box Chill 25, Headboard Chill, Upholstery Nero 60 Light Grey, Legs Fundamental 12cm, Bedside table Mono