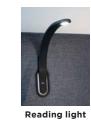

### 66

The optional reading lights give the optimum ambient light when watching TV or reading a book extra comfortable. The extra usb port gives additional options.

—— Headboard Chill XL, Reading light with USB portal