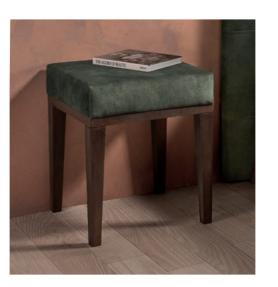

Primo Small L:46 x W:37 x H:49cm

Venezia H:105/120cm

Vitello Capitol H:90/105/120cm

**Eclectic Uni** H:100cm

**Eclectic Pocket** H:100cm

Primo Small 2 drawers L:37 x W:45 x H:49cm

L:42,5 x W:40 x H:50 cm

Stool Woody L:42,5 x W:40 x H:50 cm