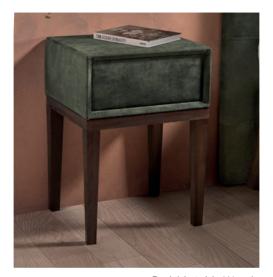

Primo Small L:46 x W:37 x H:49cm

Venezia H:105/120cm

Vitello Capitol H:90/105/120cm

**Eclectic Uni** H:100cm

**Eclectic Pocket** H:100cm

Primo Small 2 drawers L:37 x W:45 x H:49cm

L:42,5 x W:40 x H:50 cm

Stool Woody L:42,5 x W:40 x H:50 cm