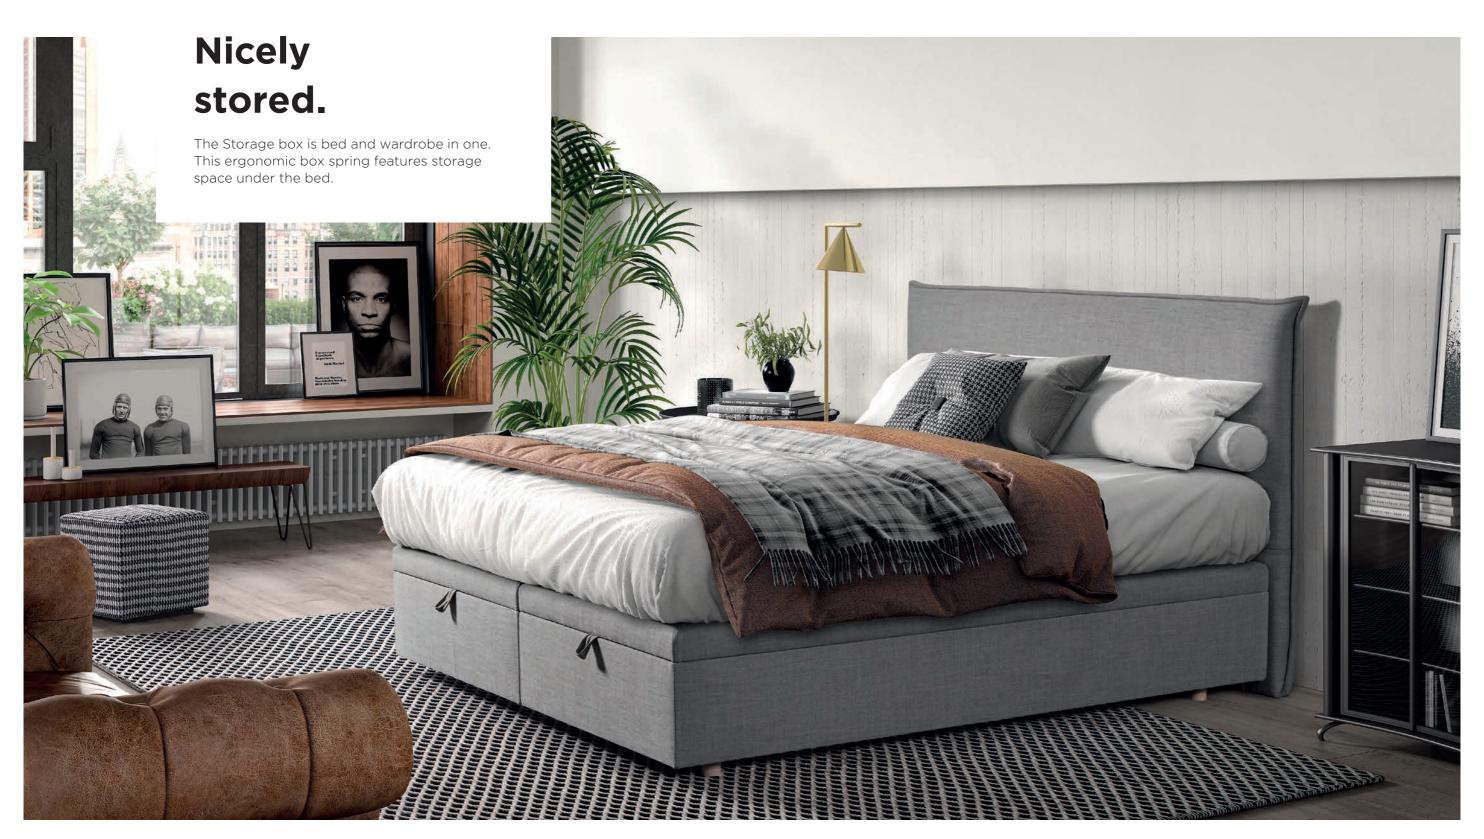

—— Box spring Storage Box Front, Headboard Joli, Upholstery Bilbao Titanium 29

Living smaller requires creative solutions. With the Storage Box, you store your things in no time in the free space under the bed. Easy and well-organised.