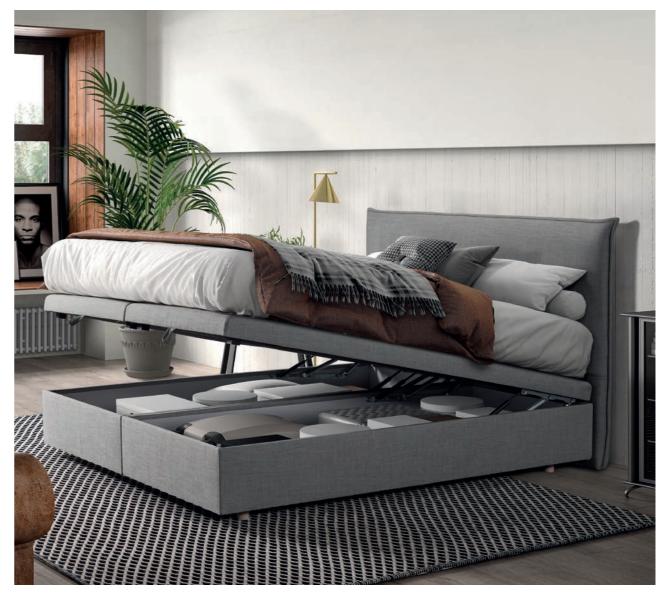

—— Box spring Loftbox, Upholstery Motto Clay 84, Legs Forza Grey

—— Box spring Storage Box Front, Headboard Joli, Upholstery Bilbao Titanium 29, Legs Brut Naturel

—— Box spring Storage Box Front, Upholstery Bilbao Titanium 29

—— Box spring Storage Box Front, Headboard Joli, Upholstery Bilbao Titanium 29

Living smaller requires creative solutions. With the Storage Box, you store your things in no time in the free space under the bed. Easy and well-organised.