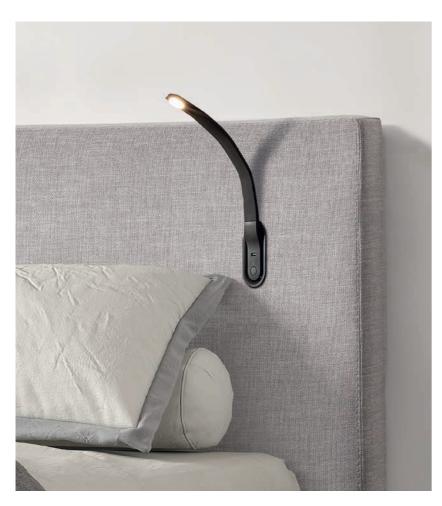

### 66

The optional reading lights give the optimum ambient light when watching TV or reading a book extra comfortable. The extra usb port gives additional options.

—— Headboard Chill XL, Reading light with USB portal