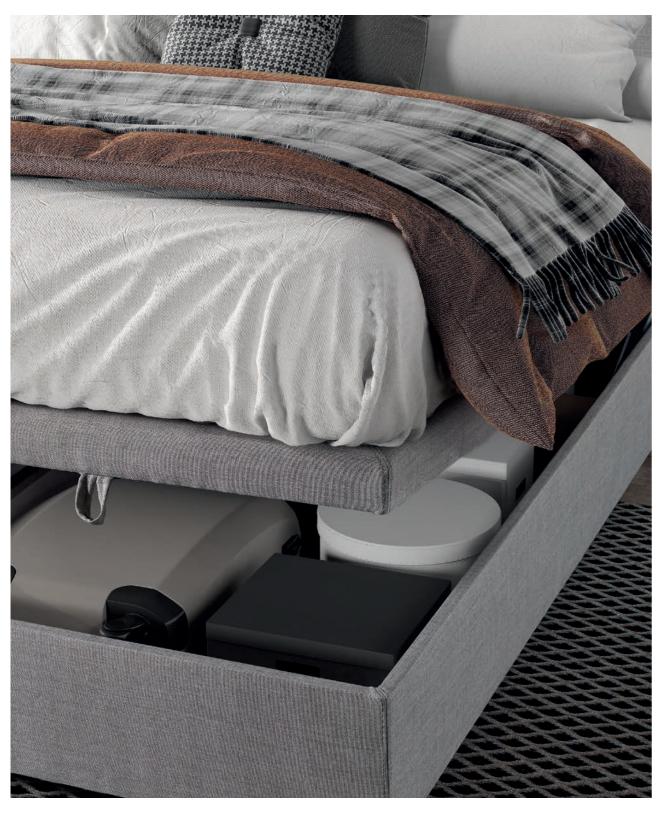

—— Box spring Storage Box Front, Headboard Joli, Upholstery Bilbao Titanium 29

Living smaller requires creative solutions. With the Storage Box, you store your things in no time in the free space under the bed. Easy and well-organised.