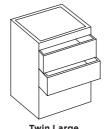

#### **Bedside tables** Accessories

Directo H:90/105/120cm

Classico H:90/105/120cm

Roma H:105/120cm

Milano H:105/120cm

Kubus L:41 x W:41 x H:52cm

L:49 x W:51 x H:49cm

Twin Small L:44 x W:40 x H:50cm

Twin Medium L:44 x W:40 x H:59 cm

H:90/105/120cm

Vitello Modern Rondo H:75/90cm

Torso H:90/105/120cm

Mondriaan Deluxe H:90/105/120cm

Twin Large L:52 x W:50 x H:70cm

L:50 x W:47 x H:37cm

L:51 x W:37 x H:49cm